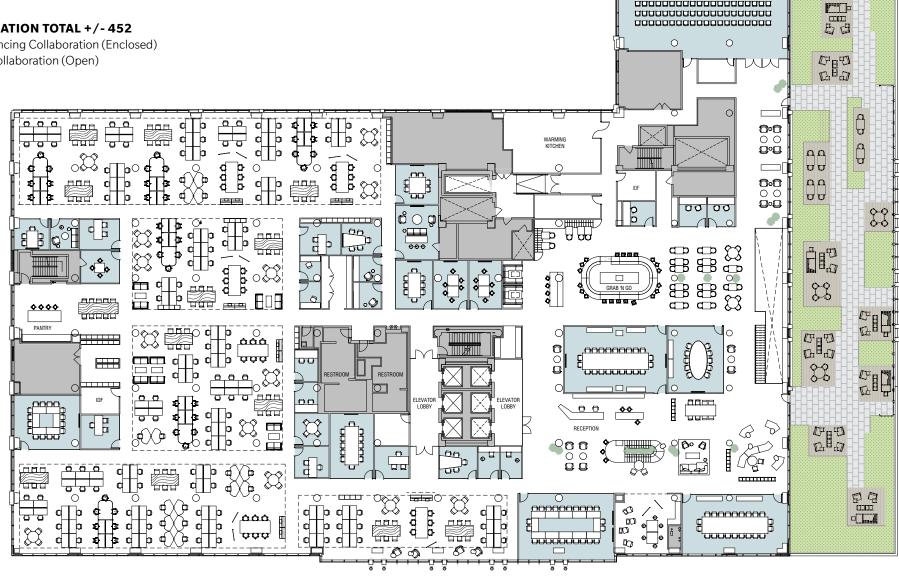

### 59,236 RSF

130 RSF / Occupants = 455 Occupants 1:1.2 = 546 Employees w/ an Agile Strategy

### **WORKPOINTS TOTAL 340**

157 Full Desktop Bench 178 Working Open Tables 5 Offices

### **COLLABORATION TOTAL +/- 452**

296 Conferencing Collaboration (Enclosed) 156 Other Collaboration (Open)