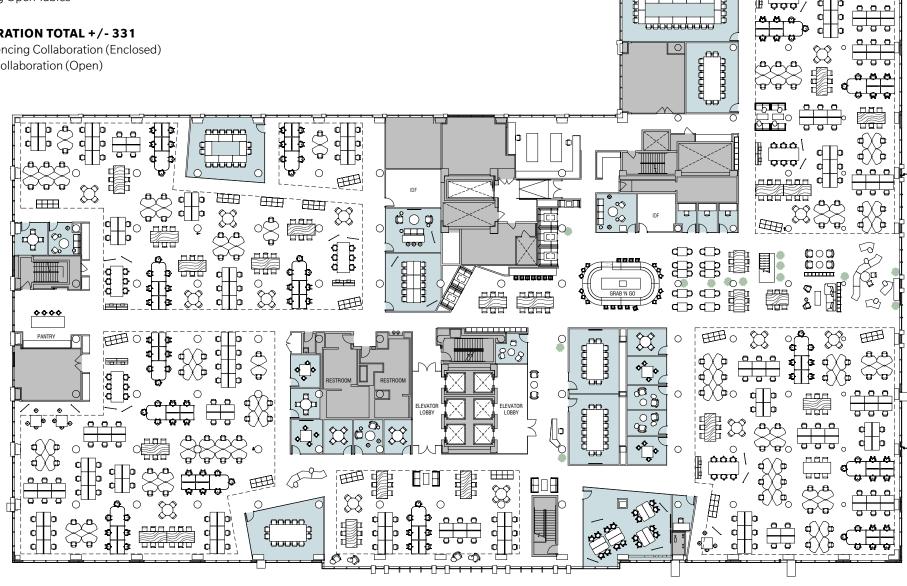

# CREATIVE/TECH TENANT PLAN

### 69,356 RSF

115 RSF / Occupants = 600 Occupants 1:1.2 = 720 Employees w/ an Agile Strategy

### **WORKPOINTS TOTAL 600**

234 Full Desktop Bench 366 Working Open Tables 0 Offices

### **COLLABORATION TOTAL +/-331**

203 Conferencing Collaboration (Enclosed) 128 Other Collaboration (Open)

000