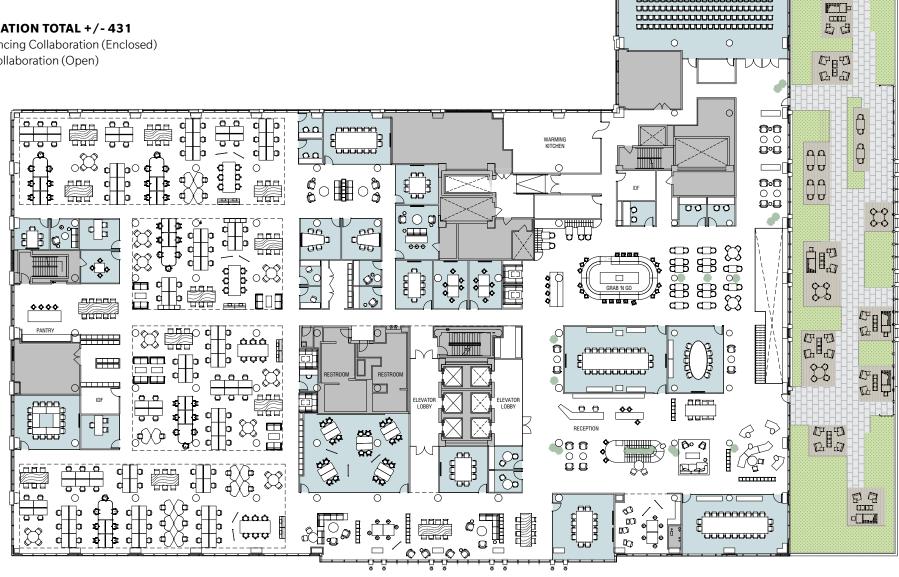

### 59,236 RSF

130 RSF / Occupants = 455 Occupants 1:1.2 = 546 Employees w/ an Agile Strategy

### **WORKPOINTS TOTAL 304**

142 Full Desktop Bench 160 Working Open Tables 2 Offices

### **COLLABORATION TOTAL +/-431**

292 Conferencing Collaboration (Enclosed) 139 Other Collaboration (Open)