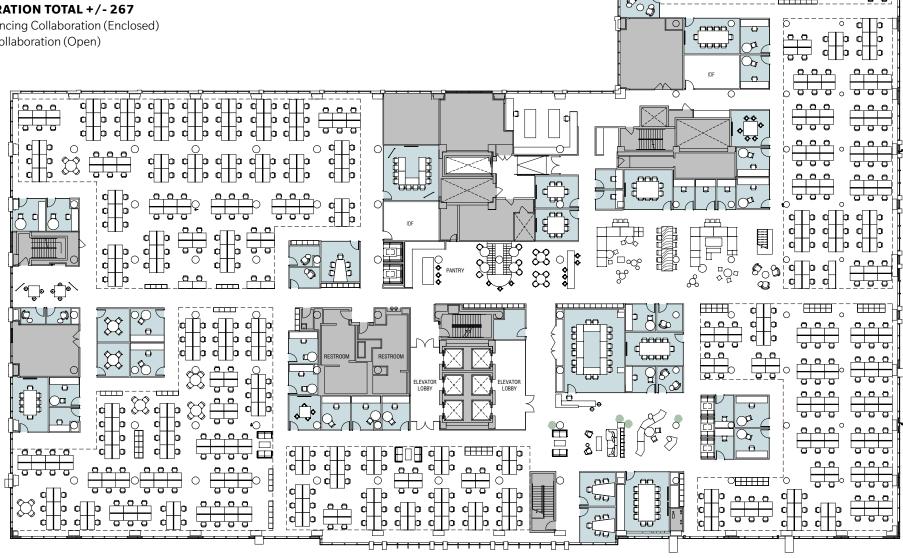

### 69,356 RSF

150 RSF / Occupants = 465 Occupants 1:1.2 = 510 Employees w/ an Agile Strategy

### **WORKPOINTS TOTAL 579**

560 Full Desktop Bench 0 Working Open Tables 19 Offices

### **COLLABORATION TOTAL +/- 267**

149 Conferencing Collaboration (Enclosed)

118 Other Collaboration (Open)