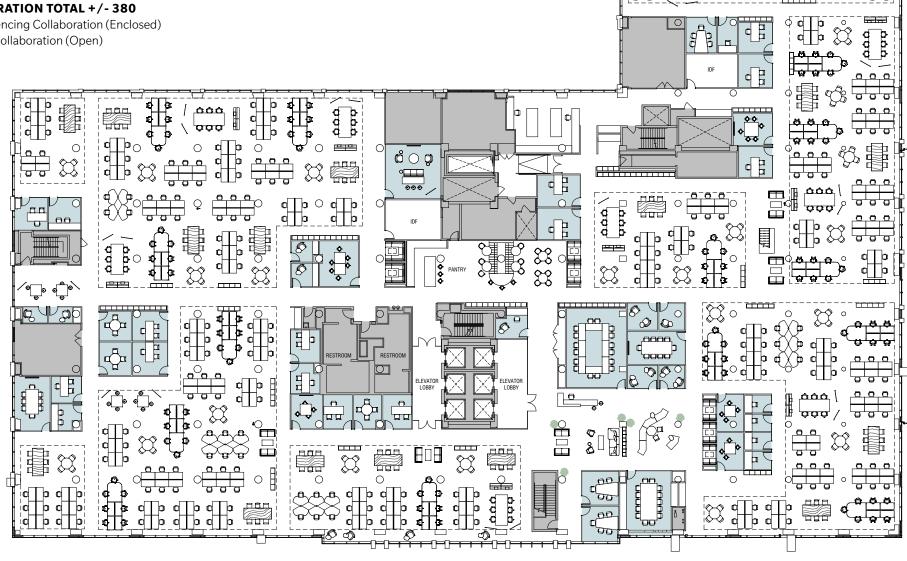

# MEDIA TENANT PLAN

### 69,356 RSF

130 RSF / Occupants = 535 Occupants 1:1.2 = 640 Employees w/ an Agile Strategy

### **WORKPOINTS TOTAL 535**

344 Full Desktop Bench 178 Working Open Tables 13 Offices

### **COLLABORATION TOTAL +/-380**

160 Conferencing Collaboration (Enclosed) 220 Other Collaboration (Open)