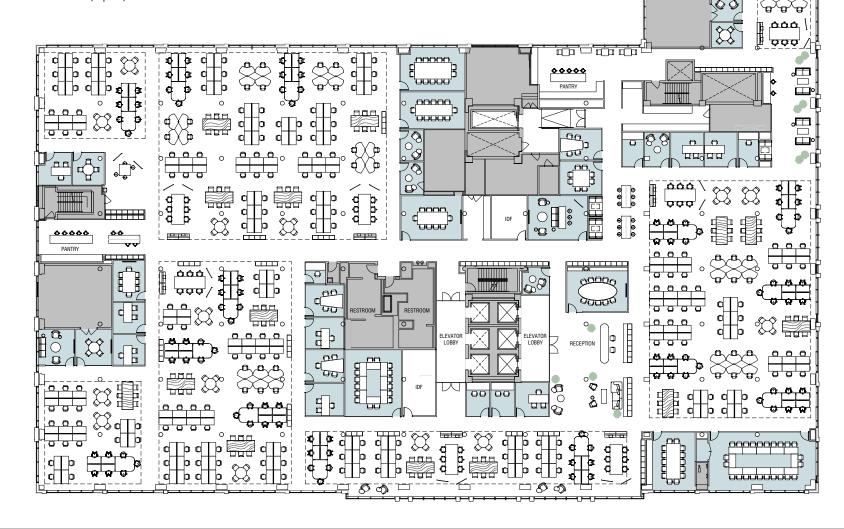

# MEDIA TENANT PLAN

### 69,356 RSF

130 RSF / Occupants = 535 Occupants 1:1.2 = 640 Employees w/ an Agile Strategy

### **WORKPOINTS TOTAL 535**

344 Full Desktop Bench 178 Working Open Tables 13 Offices

### **COLLABORATION TOTAL +/-380**

160 Conferencing Collaboration (Enclosed) 220 Other Collaboration (Open)



# MEDIA TENANT PLAN

### 59,351 RSF

130 RSF / Occupants = 455 Occupants 1:1.2 = 546 Employees w/ an Agile Strategy

### **WORKPOINTS TOTAL 454**

290 Full Desktop Bench155 Working Open Tables9 Offices

### **COLLABORATION TOTAL +/- 375**

199 Conferencing Collaboration (Enclosed)176 Other Collaboration (Open)



# FINANCIAL TENANT PLAN

### 69,356 RSF

19 Offices

150 RSF / Occupants = 465 Occupants 1:1.2 = 510 Employees w/ an Agile Strategy

### **WORKPOINTS TOTAL 539**

478 Full Desktop Bench 42 Working Open Tables

### **COLLABORATION TOTAL +/- 338**

149 Conferencing Collaboration (Enclosed) 189 Other Collaboration (Open)



# FINANCIAL TENANT PLAN

### 59,351 RSF

150 RSF / Occupants = 395 Occupants 1:1.2 = 474 Employees w/ an Agile Strategy

### **WORKPOINTS TOTAL 435**

380 Full Desktop Bench 42 Working Open Tables 13 Offices

### **COLLABORATION TOTAL +/- 330**

173 Conferencing Collaboration (Enclosed)157 Other Collaboration (Open)



# CREATIVE/TECH TENANT PLAN

### 69,356 RSF

115 RSF / Occupants = 600 Occupants 1:1.2 = 720 Employees w/ an Agile Strategy

### **WORKPOINTS TOTAL 600**