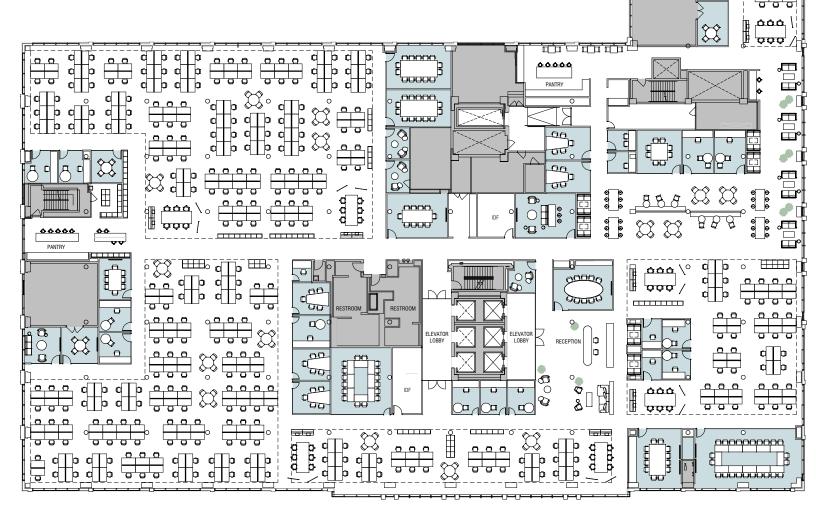

esktop Bench155 Working Open Tables9 Offices

### **COLLABORATION TOTAL +/- 375**

199 Conferencing Collaboration (Enclosed)176 Other Collaboration (Open)



# FINANCIAL TENANT PLAN

### 69,356 RSF

19 Offices

150 RSF / Occupants = 465 Occupants 1:1.2 = 510 Employees w/ an Agile Strategy

### **WORKPOINTS TOTAL 539**

478 Full Desktop Bench 42 Working Open Tables

### **COLLABORATION TOTAL +/- 338**

149 Conferencing Collaboration (Enclosed) 189 Other Collaboration (Open)



# FINANCIAL TENANT PLAN

### 59,351 RSF

150 RSF / Occupants = 395 Occupants 1:1.2 = 474 Employees w/ an Agile Strategy

### **WORKPOINTS TOTAL 435**

380 Full Desktop Bench 42 Working Open Tables 13 Offices

### **COLLABORATION TOTAL +/- 330**

173 Conferencing Collaboration (Enclosed)157 Other Collaboration (Open)



# CREATIVE/TECH TENANT PLAN

### 69,356 RSF

115 RSF / Occupants = 600 Occupants 1:1.2 = 720 Employees w/ an Agile Strategy

### **WORKPOINTS TOTAL 600**

234 Full Desktop Bench 366 Working Open Tables 0 Offices

### **COLLABORATION TOTAL +/-331**

203 Conferencing Collaboration (Enclosed) 128 Other Collaboration (Open)



000

# CREATIVE/TECH TENANT PLAN

### 59,351 RSF

115 RSF / Occupants = 515 Occupants 1:1.2 = 618 Employees w/ an Agile Strategy

### **WORKPOINTS TOTAL 515**

298 Full Desktop Bench217 Working Open Tables0 Offices

### **COLLABORATION TOTAL +/-356**

217 Conferencing Collaboration (Enclosed)139 Other Collaboration (Open)



### 69,356 RSF

150 RSF / Occupants = 465 Occupants 1:1.2 = 510 Employees w/ an Agile Strategy

### **WORKPOINTS TOTAL 579**

560 Full Desktop Ben