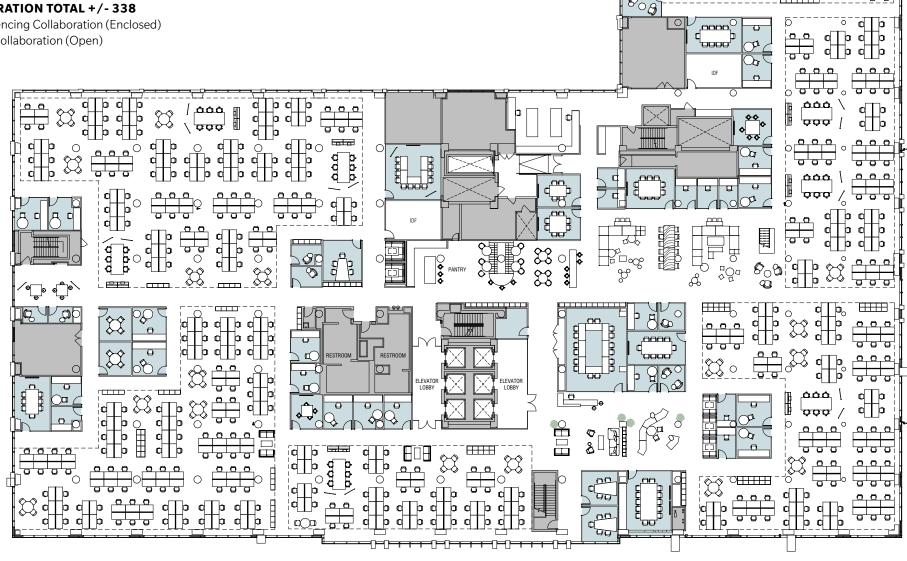

# FINANCIAL TENANT PLAN

### 69,356 RSF

19 Offices

150 RSF / Occupants = 465 Occupants 1:1.2 = 510 Employees w/ an Agile Strategy

### **WORKPOINTS TOTAL 539**

478 Full Desktop Bench 42 Working Open Tables

### **COLLABORATION TOTAL +/- 338**

149 Conferencing Collaboration (Enclosed) 189 Other Collaboration (Open)