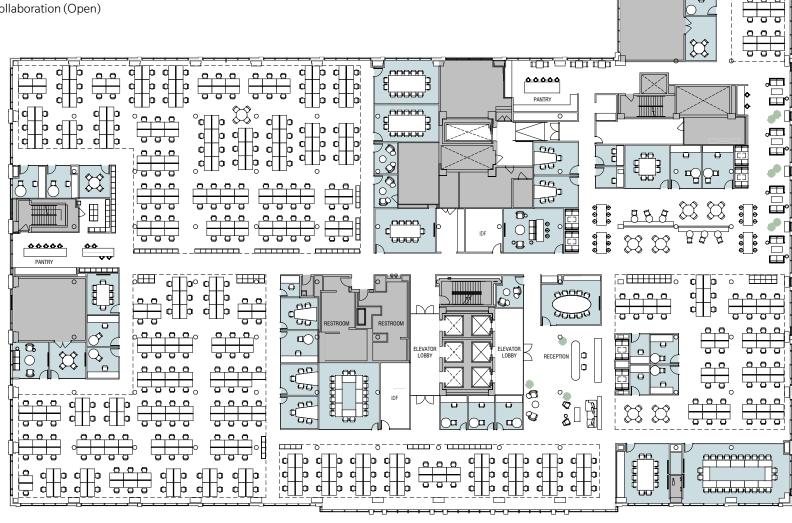

### 59,351 RSF

150 RSF / Occupants = 395 Occupants 1:1.2 = 474 Employees w/ an Agile Strategy

### **WORKPOINTS TOTAL 462**

449 Full Desktop Bench 0 Working Open Tables

13 Offices

### **COLLABORATION TOTAL +/- 188**

173 Conferencing Collaboration (Enclosed)

115 Other Collaboration (Open)