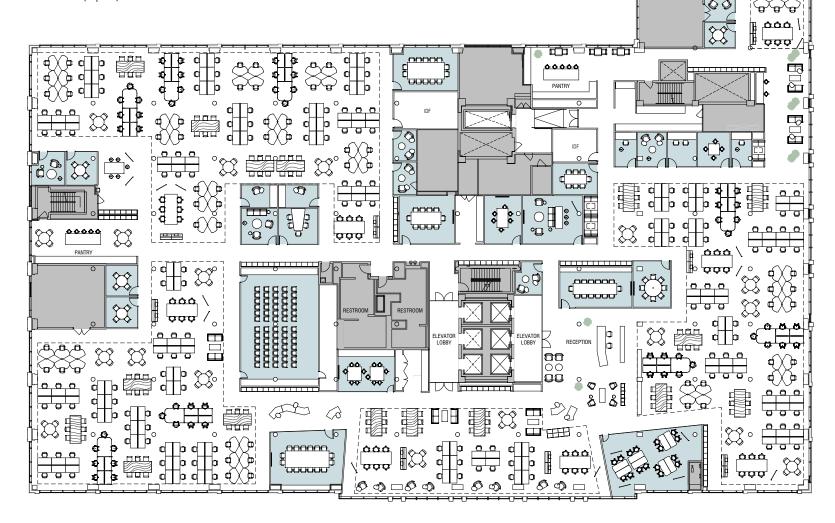

# CREATIVE/TECH TENANT PLAN

### 59,351 RSF

115 RSF / Occupants = 515 Occupants 1:1.2 = 618 Employees w/ an Agile Strategy

### **WORKPOINTS TOTAL 515**

298 Full Desktop Bench217 Working Open Tables0 Offices

### **COLLABORATION TOTAL +/-356**

217 Conferencing Collaboration (Enclosed)139 Other Collaboration (Open)